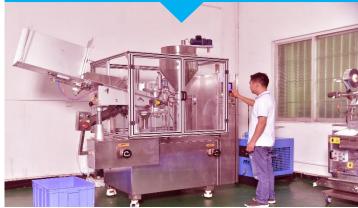

## Filling Workshop

### Automatic flexible tube filling machine

Automatic filling, can customize packaging size, material, printing LOGO, daily output of 50,000