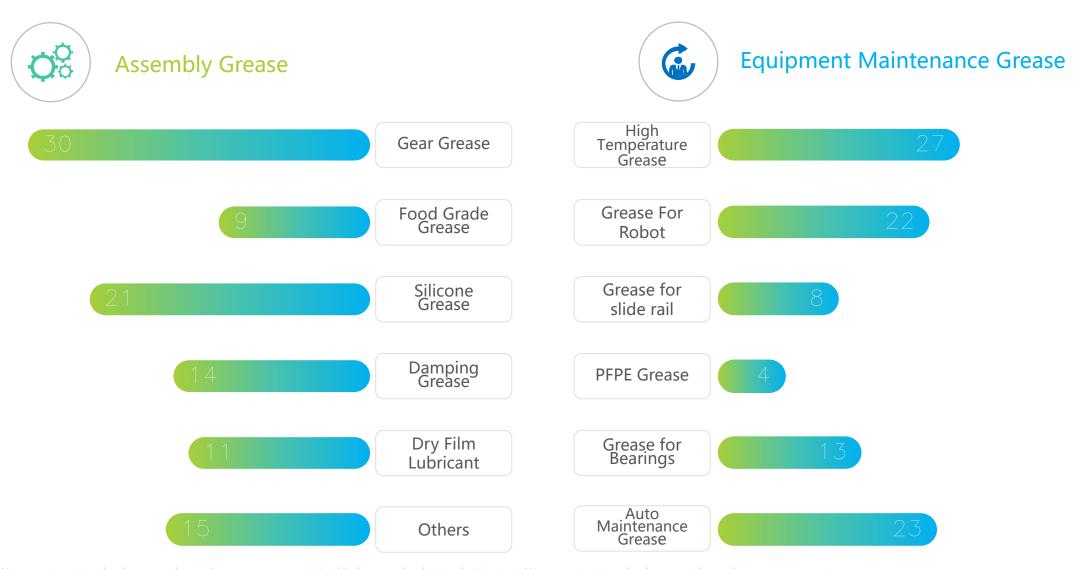

ectra equipment



Motor load life test equipment



Rheology equipment



Robot simulation test



## **Grinding Workshop**









## **Grinding Wareshop**

Dusting free workshop, apply imported hydraulic grinding machine for grease homogenization for many times, effectively improve the dispersity of thickeners and additives





## Filling Workshop

### Automatic flexible tube filling machine

Automatic filling, can customize packaging size, material, printing LOGO, daily output of 50,000



#### Other filling machine

Can be filled cartridges, PU tubes, syringes plastic boxes and other packaging types.



### Fully automatic bag machine

Automatic filling, can customize the packaging material and size, gram weight accurate





## **Brand Position**













## **Product Types**



## **Applications**



Auto Industry



Robot Industry



Household Appliance Industry



Hardware & Bathroom



Screw Guide



Motor Gear



Switch Industry



Food Processing & Pharmaceutical



Optical Equipment



Electric Power Tool



Office Equipment



Toy Industry

#### **Our Customers**













































## Core Advantages



#### Technical Advantages

+15 years' experience in R&D of grease
Practical application cases and test data in multiple industries
National High-tech enteprise



#### Quality Advantages

Import raw materials
Japanese equipment and
technology
MES Production
management system
Quality system certificate



#### Service Advantages

Develop new project fast Fully cooperation One by one Guide Customized lubrication solution



#### Pr