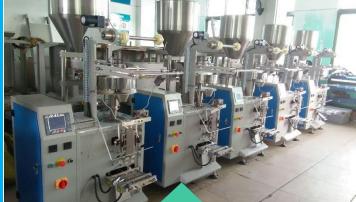

## Filling Workshop

### Fully automatic bag machine

Automatic filling, can customize the packaging material and size, gram weight accurate