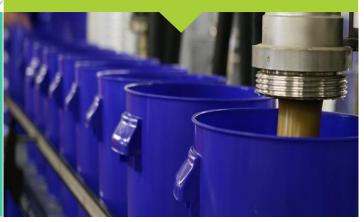

## Filling Workshop

### Automatic flexible tube filling machine

Automatic filling, can customize packaging size, material, printing LOGO, daily output of 50,000

#### Other filling machine

Can be filled cartridges, PU tubes, syringes plastic boxes and other packaging types.

### Fully automatic bag machine

Automatic filling, can customize the packaging material and size, gram weight accurate