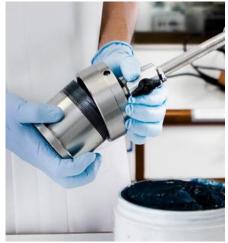

## Filling Workshop

### Automatic flexible tube filling machine

Automatic filling, can customize packaging size, material, printing LOGO, daily output of 50,000

#### Other filling machine

Can be filled cartridges, PU tubes, syringes plastic boxes and other packaging types.